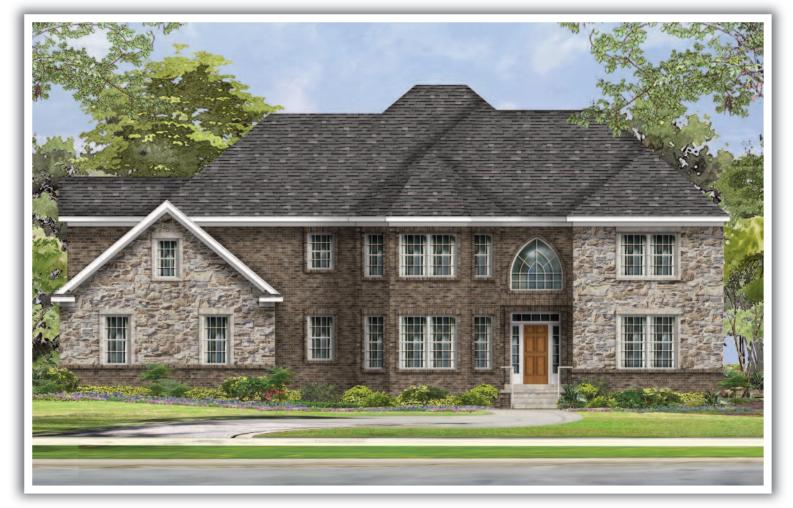

## The Tullamore - Lot 229

- Five Bedrooms
- Three Full Baths, Two Half Baths
- Second Floor Laundry
- Mud Room
- Walk-In Pantry
- Brick and Stone Exterior
- Large Lot 1 1/4 Acres on Cul-de-Sac

- Treed Backyard
- 3-Car Attached Garage
- •2 Sided Stairs to Second Floor
- Deck Off of Kitchen
- Walk-Out Basement
- Exquisite Tray Ceilings in All Bedrooms
- Main Level Study
- 2-Story Family Room

## **The Tullamore - Lot 229**