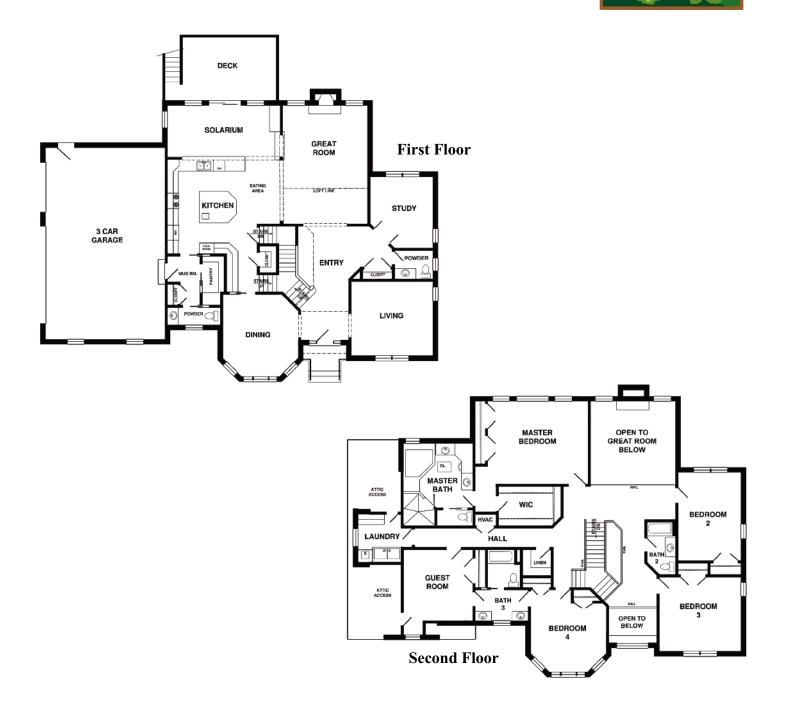

## The Tullamore - Lot 229

- Five Bedrooms
- Three Full Baths, Two Half Baths
- Second Floor Laundry
- Mud Room
- Walk-In Pantry
- Brick and Stone Exterior
- Large Lot 1 1/4 Acres on Cul-de-Sac

- Treed Backyard
- 3-Car Attached Garage
- •2 Sided Stairs to Second Floor
- Deck Off of Kitchen
- Walk-Out Basement
- Exquisite Tray Ceilings in All Bedrooms
- Main Level Study
- 2-Story Family Room

## **The Tullamore - Lot 229**